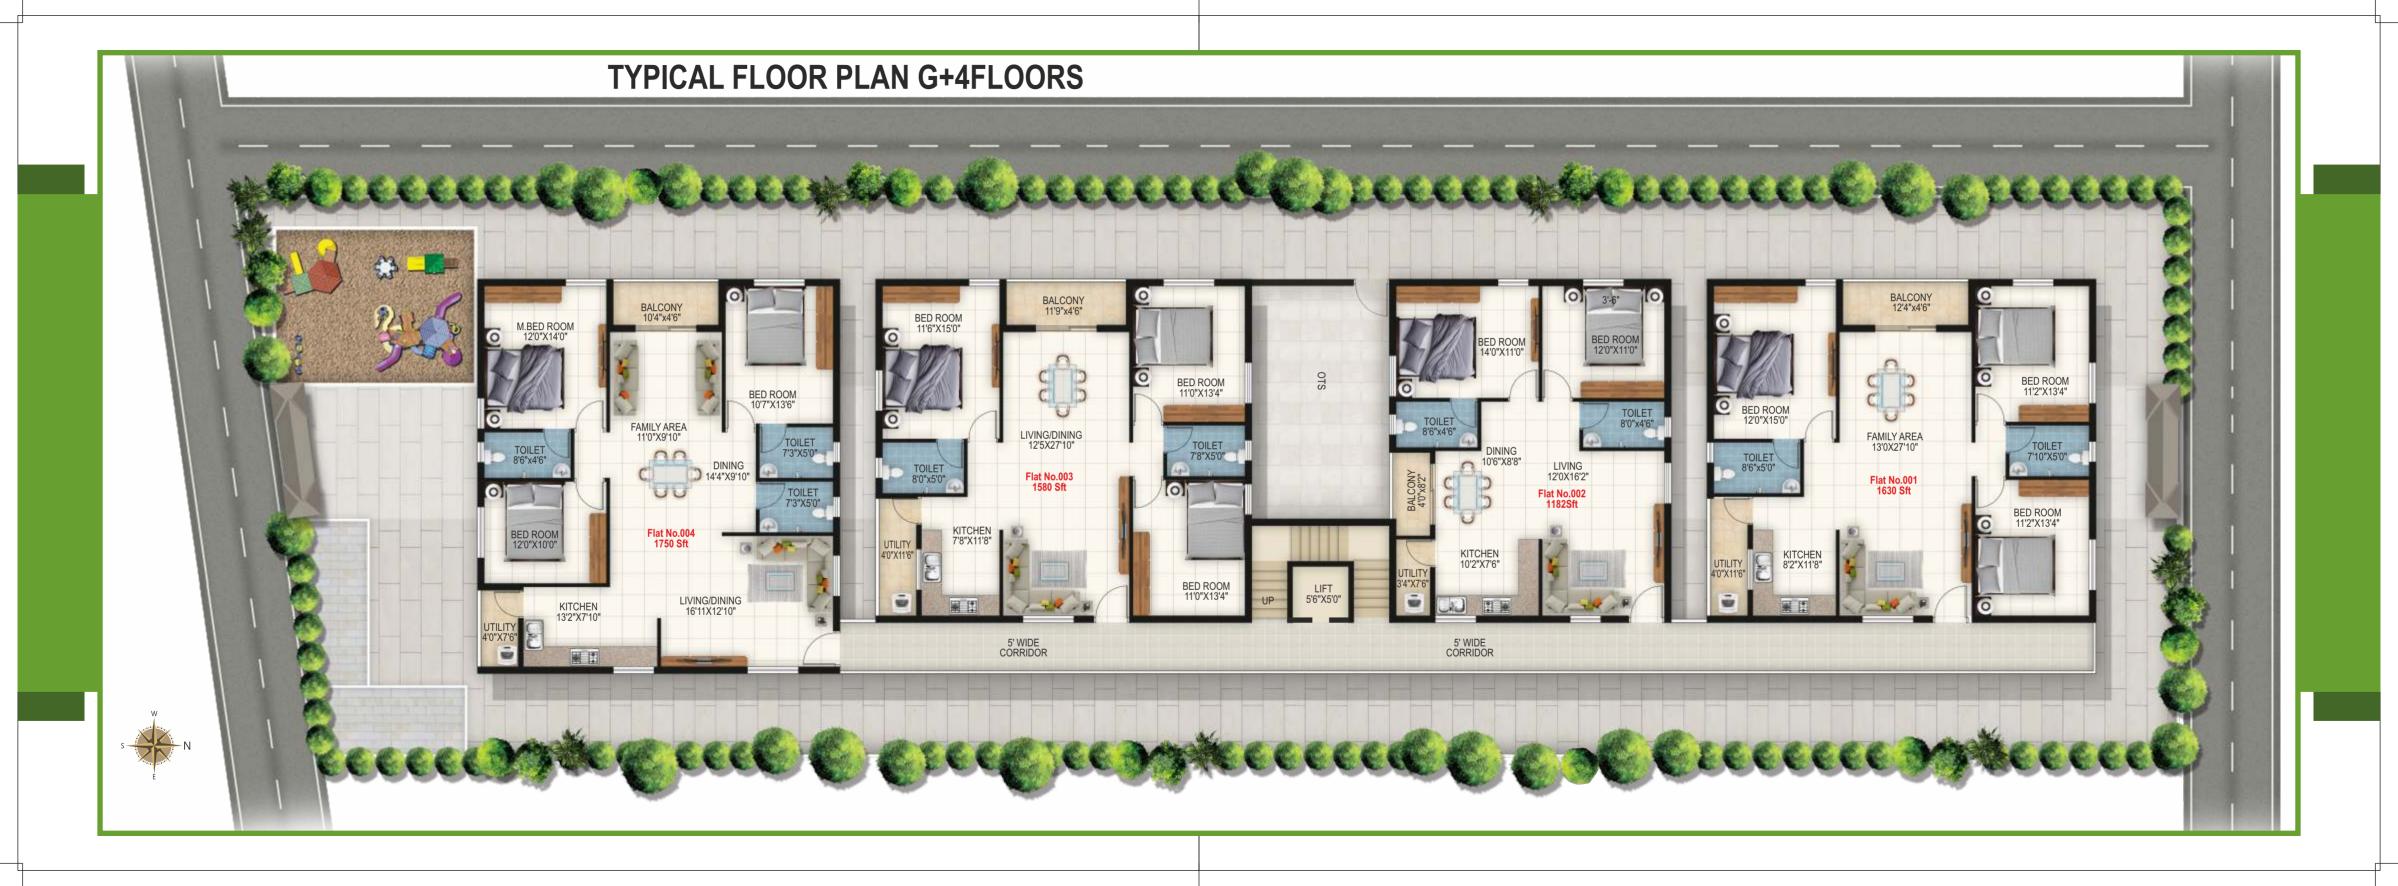

#### FLOORING:

- Granite flooring & cladding in entrance lobby, common passage and staircase.
- Premium quality vitrified tiles of size 2ft x 4ft for living, dining & kitchen.
- Premium quality double charged vitrified tiles of size 2ft x 2ft for master bedroom, children bedroom & guest room.
- Anti-skid ceramic tiles for balcony & utility.

#### KITCHEN:

- Edge polished 30mm granite platform with CARYSIL German engineered steel sink.
- Ceramic tile cladding of 2feet above granite counter.
- Provision for water purifier, chimney and hob.
- Provision for gas cylinder, washing machine in utility.

#### TOILET FITTINGS AND ACCESSORIES :

- Sanitary fixtures of hindware brand white European water closets and wash basins.
- Jaguar or equivalent CP fittings.
- Superior quality anti-skid ceramic tile flooring.
- Superior quality ceramic wall tile cladding up to 7ft height.